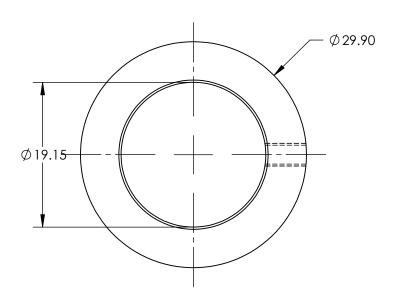

## NOTES:

1. MATERIAL:

**BLACK ANODIZED ALUMINUM** 

2. COMPATIBLE MOUNT:

25.4mm DIA. OPTIC MOUNTS

3. INCLUDES:

2X M3 x 0.5 3mmL FLAT TIP SOCKET HEAD SET SCREW

FOR INFORMATION ONLY:
DO NOT MANUFACTURE
PARTS TO THIS DRAWING

SPECIFICATIONS SUBJECT TO CHANGE WITHOUT NOTICE DIMENSIONS ARE FOR REFERENCE ONLY

| <b>Control</b> Edmund Optics |
|------------------------------|
|------------------------------|

| THIRD ANGLE PROJECTION |    | TITLE  | E-Series 19.1mm ID Adapter |                 |
|------------------------|----|--------|----------------------------|-----------------|
| ALL DIMS IN            | mm | DWG NO | 18291                      | SHEET<br>1 OF 1 |