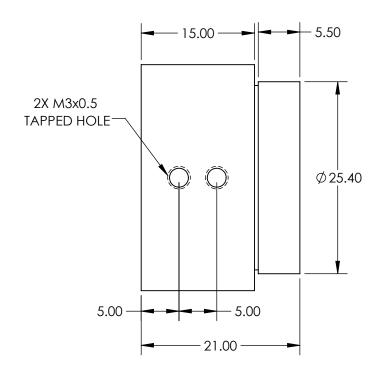

## NOTES:

1. MATERIAL:

**BLACK ANODIZED ALUMINUM** 

2. COMPATIBLE MOUNT:

25.4mm DIA. OPTIC MOUNTS

3. INCLUDES:

2X M3 x 0.5 3mmL FLAT TIP SOCKET HEAD SET SCREW

FOR INFORMATION ONLY:
DO NOT MANUFACTURE
PARTS TO THIS DRAWING

SPECIFICATIONS SUBJECT TO CHANGE WITHOUT NOTICE DIMENSIONS ARE FOR REFERENCE ONLY

| <b>Control</b> Edmund Optics |
|------------------------------|
|------------------------------|

| THIRD ANGLE PROJECTION |    | TITLE  | E-Series 19.1mm ID Adapter |                 |
|------------------------|----|--------|----------------------------|-----------------|
| ALL DIMS IN            | mm | DWG NO | 18291                      | SHEET<br>1 OF 1 |