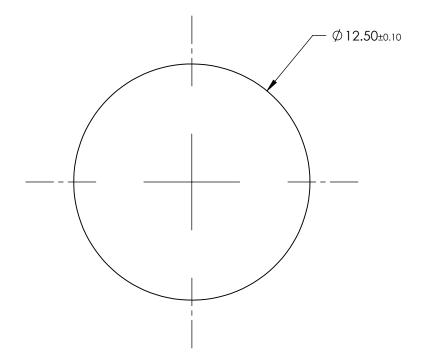

## **NOTES:**

- 1. MATERIAL: UV Grade Fused Silica
- 2. TRANSMITTED WAVEFRONT ERROR:  $< \lambda/4$

|                                                | VALUE                       |  |  |
|------------------------------------------------|-----------------------------|--|--|
| CENTER WAVELENGTH (CWL)                        | 534.00 nm                   |  |  |
| TRANSMISSION BANDWIDTH (MINIMUM)               | 20.00 nm                    |  |  |
| FULL WIDTH HALF MAX (TYPICAL)                  | 25.00 nm                    |  |  |
| AVERAGE TRANSMISSION OVER BANDWIDTH (MINIMUM)  | 93 %                        |  |  |
| BLOCKING WAVELENGTH RANGE                      | 250 - 1100 nm               |  |  |
| OD6 BLOCKING RANGE < 3% FROM EDGE OF BANDWIDTH | 300 - 510 & 555 - 725       |  |  |
| CLEAR APERTURE (mm)                            | Ø11.25                      |  |  |
| SURFACE QUALITY                                | 60-40                       |  |  |
| COATING TYPE                                   | HARD COATED                 |  |  |
| DURABILITY                                     | MIL-C-48497A, SECTION 3.4.1 |  |  |
| ENVIRONMENTAL                                  | MIL-STD-810F, SECTION 507.4 |  |  |