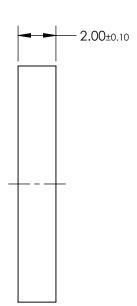

## **NOTES:**

- 1. MATERIAL: UV Grade Fused Silica
- 2. TRANSMITTED WAVEFRONT ERROR:  $< \lambda/4$

|                                                | VALUE                       |  |  |
|------------------------------------------------|-----------------------------|--|--|
| CENTER WAVELENGTH (CWL)                        | 534.00 nm                   |  |  |
| TRANSMISSION BANDWIDTH (MINIMUM)               | 20.00 nm                    |  |  |
| FULL WIDTH HALF MAX (TYPICAL)                  | 25.00 nm                    |  |  |
| AVERAGE TRANSMISSION OVER BANDWIDTH (MINIMUM)  | 93 %                        |  |  |
| BLOCKING WAVELENGTH RANGE                      | 250 - 1100 nm               |  |  |
| OD6 BLOCKING RANGE < 3% FROM EDGE OF BANDWIDTH | 300 - 510 & 555 - 725       |  |  |
| CLEAR APERTURE (mm)                            | Ø11.25                      |  |  |
| SURFACE QUALITY                                | 60-40                       |  |  |
| COATING TYPE                                   | HARD COATED                 |  |  |
| DURABILITY                                     | MIL-C-48497A, SECTION 3.4.1 |  |  |
| ENVIRONMENTAL                                  | MIL-STD-810F, SECTION 507.4 |  |  |