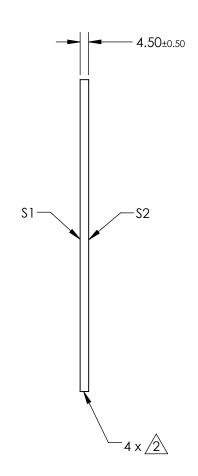

## NOTES:

SUBSTRATE: SCHOTT UG1

**BREAK EDGES** 

| SHAPE           | \$1<br>PLANO | S2<br>PLANO | THIRD ANGLE PROJECTION |    | TITLE  | SCHOTT UG1, 165 x 165mm, 4.5mm Thick,<br>Matte Colored Glass Filter Plate |                 |
|-----------------|--------------|-------------|------------------------|----|--------|---------------------------------------------------------------------------|-----------------|
| SURFACE QUALITY | GROUND       | GROUND      | ALL DIMS IN            | mm | DWG NO | 16941                                                                     | SHEET<br>1 OF 1 |