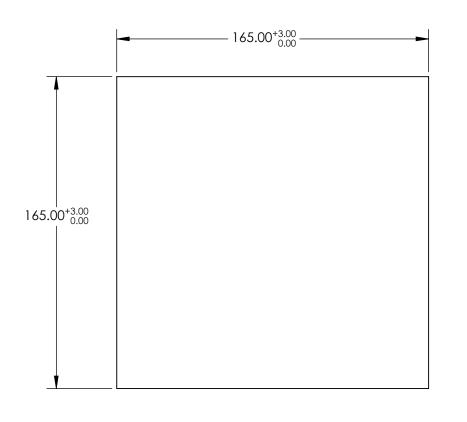

| SHAPE           | \$1<br>PLANO | S2<br>PLANO | THIRD ANGLE PROJECTION |    | TITLE  | SCHOTT UG1, 165 x 165mm, 4.5mm Thick,<br>Matte Colored Glass Filter Plate |                 |
|-----------------|--------------|-------------|------------------------|----|--------|---------------------------------------------------------------------------|-----------------|
| SURFACE QUALITY | GROUND       | GROUND      | ALL DIMS IN            | mm | DWG NO | 16941                                                                     | SHEET<br>1 OF 1 |