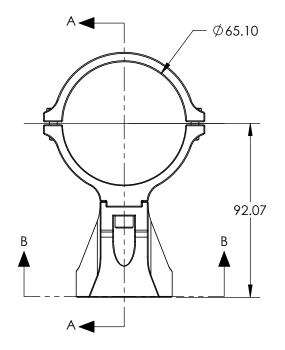

## **Edmund Optics**®

FOR INFORMATION ONLY:
DO NOT MANUFACTURE
PARTS TO THIS DRAWING

| THIRD ANGLE PROJECTION |    | TITLE  | Mounting Clamp with Hole and Slots<br>35mm LH Series Lenses | ounting Clamp with Hole and Slots for<br>35mm LH Series Lenses |  |
|------------------------|----|--------|-------------------------------------------------------------|----------------------------------------------------------------|--|
| ALL DIMS IN            | mm | DWG NO | 15332                                                       | SHEET<br>1 OF 1                                                |  |