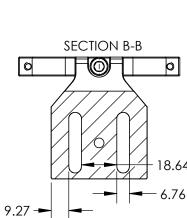

## **Edmund Optics**®

FOR INFORMATION ONLY:
DO NOT MANUFACTURE
PARTS TO THIS DRAWING

| THIRD ANGLE PROJECTION |    | TITLE  | Mounting Clamp with Hole and Slots<br>35mm LH Series Lenses | ounting Clamp with Hole and Slots for<br>35mm LH Series Lenses |  |
|------------------------|----|--------|-------------------------------------------------------------|----------------------------------------------------------------|--|
| ALL DIMS IN            | mm | DWG NO | 15332                                                       | SHEET<br>1 OF 1                                                |  |