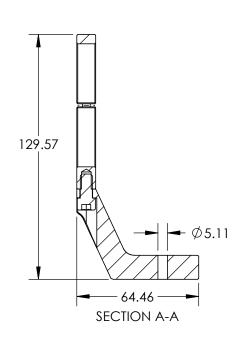

## **Edmund Optics**®

FOR INFORMATION ONLY:
DO NOT MANUFACTURE
PARTS TO THIS DRAWING

| THIRD ANGLE PROJECTION |    | TITLE  | Mounting Clamp with Hole and Slots<br>35mm LH Series Lenses | ounting Clamp with Hole and Slots for<br>35mm LH Series Lenses |  |
|------------------------|----|--------|-------------------------------------------------------------|----------------------------------------------------------------|--|
| ALL DIMS IN            | mm | DWG NO | 15332                                                       | SHEET<br>1 OF 1                                                |  |