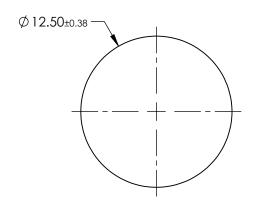

T λ
λ
NEUTRAL DENSITY FILTER

SPECIFICATIONS SUBJECT TO CHANGE WITHOUT NOTICE DIMENSIONS ARE FOR REFERENCE ONLY

| <b>Edmund Optics</b> |
|----------------------|
|----------------------|

SHEET

1 OF 1

|                 | S1                   | S2                   | THIRD ANGLE PROJECTION | 1       |                      | SCHOTT NG4, 1.3 OD, 12.5mm DI                                                                                                                                                                                                                                                                                                                                                                                                                                                                                                                                                                                                                                                                                                                                                                                                                                                                                                                                                                                                                                                                                                                                                                                                                                                                                                                                                                                                                                                                                                                                                                                                                                                                                                                                                                                                                                                                                                                                                                                                                                                                                                  |   |
|-----------------|----------------------|----------------------|------------------------|---------|----------------------|--------------------------------------------------------------------------------------------------------------------------------------------------------------------------------------------------------------------------------------------------------------------------------------------------------------------------------------------------------------------------------------------------------------------------------------------------------------------------------------------------------------------------------------------------------------------------------------------------------------------------------------------------------------------------------------------------------------------------------------------------------------------------------------------------------------------------------------------------------------------------------------------------------------------------------------------------------------------------------------------------------------------------------------------------------------------------------------------------------------------------------------------------------------------------------------------------------------------------------------------------------------------------------------------------------------------------------------------------------------------------------------------------------------------------------------------------------------------------------------------------------------------------------------------------------------------------------------------------------------------------------------------------------------------------------------------------------------------------------------------------------------------------------------------------------------------------------------------------------------------------------------------------------------------------------------------------------------------------------------------------------------------------------------------------------------------------------------------------------------------------------|---|
| SHAPE           | PLANO                | PLANO                |                        | - TITLE | ABSORPTIVE ND FILTER | ١٠,                                                                                                                                                                                                                                                                                                                                                                                                                                                                                                                                                                                                                                                                                                                                                                                                                                                                                                                                                                                                                                                                                                                                                                                                                                                                                                                                                                                                                                                                                                                                                                                                                                                                                                                                                                                                                                                                                                                                                                                                                                                                                                                            |   |
| SURFACE QUALITY | 80-50                | 80-50                |                        | 1       |                      | , de e na maria de la maria della maria de |   |
| BEVEL           | PROTECTIVE AS NEEDED | PROTECTIVE AS NEEDED | ALL DIMS IN            | mm      | DWG NO               | 16649                                                                                                                                                                                                                                                                                                                                                                                                                                                                                                                                                                                                                                                                                                                                                                                                                                                                                                                                                                                                                                                                                                                                                                                                                                                                                                                                                                                                                                                                                                                                                                                                                                                                                                                                                                                                                                                                                                                                                                                                                                                                                                                          | 3 |