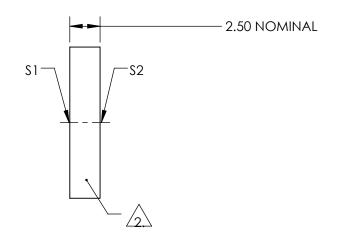

## NOTES:

1. SUBSTRATE: SCHOTT NG4

2. FINE GRIND SURFACE

3. COATING SPECIFICATION: \$1 & \$2:NONE

4. OPTICAL DENSITY: 1.3

5. TRANSMISSION (%): 5.01% AVERAGE FROM 400-700nm

6. ROHS COMPLIANT

FOR INFORMATION ONLY:
DO NOT MANUFACTURE
PARTS TO THIS DRAWING

T λ
λ
NEUTRAL DENSITY FILTER

SPECIFICATIONS SUBJECT TO CHANGE WITHOUT NOTICE DIMENSIONS ARE FOR REFERENCE ONLY

| <b>Edmund Optics</b> |
|----------------------|
|----------------------|

SHEET

1 OF 1

|                 | S1                   | S2                   | THIRD ANGLE PROJECTION | 1       |                      | SCHOTT NG4, 1.3 OD, 12.5mm DI                                                                                                                                                                                                                                                                                                                                                                                                                                                                                                                                                                                                                                                                                                                                                                                                                                                                                                                                                                                                                                                                                                                                                                                                                                                                                                                                                                                                                                                                                                                                                                                                                                                                                                                                                                                                                                                                                                                                                                                                                                                                                                  |   |
|-----------------|----------------------|----------------------|------------------------|---------|----------------------|--------------------------------------------------------------------------------------------------------------------------------------------------------------------------------------------------------------------------------------------------------------------------------------------------------------------------------------------------------------------------------------------------------------------------------------------------------------------------------------------------------------------------------------------------------------------------------------------------------------------------------------------------------------------------------------------------------------------------------------------------------------------------------------------------------------------------------------------------------------------------------------------------------------------------------------------------------------------------------------------------------------------------------------------------------------------------------------------------------------------------------------------------------------------------------------------------------------------------------------------------------------------------------------------------------------------------------------------------------------------------------------------------------------------------------------------------------------------------------------------------------------------------------------------------------------------------------------------------------------------------------------------------------------------------------------------------------------------------------------------------------------------------------------------------------------------------------------------------------------------------------------------------------------------------------------------------------------------------------------------------------------------------------------------------------------------------------------------------------------------------------|---|
| SHAPE           | PLANO                | PLANO                |                        | - TITLE | ABSORPTIVE ND FILTER | ١٠,                                                                                                                                                                                                                                                                                                                                                                                                                                                                                                                                                                                                                                                                                                                                                                                                                                                                                                                                                                                                                                                                                                                                                                                                                                                                                                                                                                                                                                                                                                                                                                                                                                                                                                                                                                                                                                                                                                                                                                                                                                                                                                                            |   |
| SURFACE QUALITY | 80-50                | 80-50                |                        | 1       |                      | , de e na maria de la maria della maria de |   |
| BEVEL           | PROTECTIVE AS NEEDED | PROTECTIVE AS NEEDED | ALL DIMS IN            | mm      | DWG NO               | 16649                                                                                                                                                                                                                                                                                                                                                                                                                                                                                                                                                                                                                                                                                                                                                                                                                                                                                                                                                                                                                                                                                                                                                                                                                                                                                                                                                                                                                                                                                                                                                                                                                                                                                                                                                                                                                                                                                                                                                                                                                                                                                                                          | 3 |