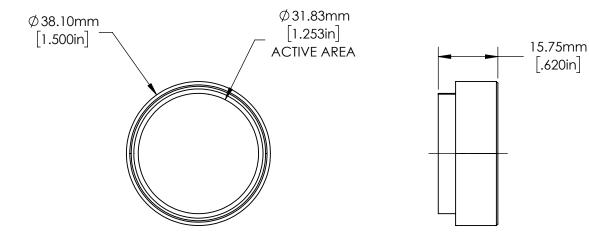

## NOTES:

1. REFLECTIVE MATERIAL: Spectralon®

2. NOMINAL REFLECTANCE: 99%

3. COLOR: White

4. HOUSING MATERIAL: Delrin

5. TEMPERATURE: -80 to 350

6. RELATIVE HUMIDITY: 5% - 95%

SPECIFICATIONS SUBJECT TO CHANGE WITHOUT NOTICE DIMENSIONS ARE FOR REFERENCE ONLY

|  | Edmund | Optics® |
|--|--------|---------|
|  |        |         |

| THIRD ANGLE PROJECTION | $\phi$ | Certified Spectralon® White Diffuse Reflectance Standard (99%) |       | Ð               |
|------------------------|--------|----------------------------------------------------------------|-------|-----------------|
| ALL DIMS IN            | mm     | DWG NO                                                         | 13512 | SHEET<br>1 OF 1 |