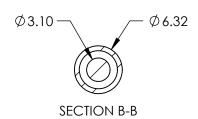

## NOTES:

- 1. MATERIAL: ANODIZED ALUMINUM
- 2. INCLUDES 1 X 10mm FIBER OPTIC COLLIMATOR AND 1 X FC ADAPTER. ADAPTER CAN BE INSERTED INTO COLLIMATOR AND LOCKED BY INCLUDED SET SCREW.
- 3. RoHS: COMPLIANT