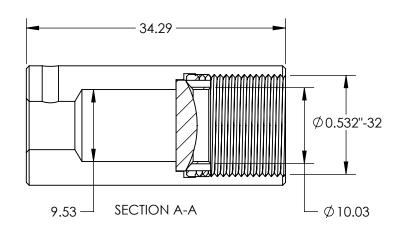

## NOTES:

- 1. MATERIAL: ANODIZED ALUMINUM
- 2. INCLUDES 1 X 10mm FIBER OPTIC COLLIMATOR AND 1 X FC ADAPTER. ADAPTER CAN BE INSERTED INTO COLLIMATOR AND LOCKED BY INCLUDED SET SCREW.
- 3. RoHS: COMPLIANT