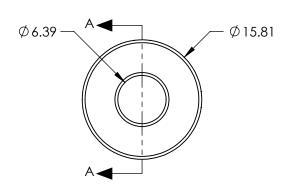

## NOTES:

- 1. MATERIAL: ANODIZED ALUMINUM
- 2. INCLUDES 1 X 10mm FIBER OPTIC COLLIMATOR AND 1 X FC ADAPTER. ADAPTER CAN BE INSERTED INTO COLLIMATOR AND LOCKED BY INCLUDED SET SCREW.
- 3. RoHS: COMPLIANT