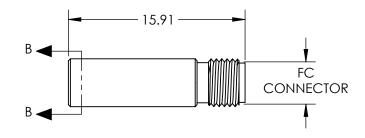

## NOTES:

- 1. MATERIAL: ANODIZED ALUMINUM
- 2. INCLUDES 1 X 10mm FIBER OPTIC COLLIMATOR AND 1 X FC ADAPTER. ADAPTER CAN BE INSERTED INTO COLLIMATOR AND LOCKED BY INCLUDED SET SCREW.
- 3. RoHS: COMPLIANT