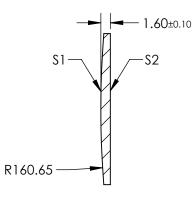

## NOTES:

- 1. SUBSTRATE: FUSED SILICA
- 2. COATING:

\$1 & \$2: NONE

- 3. CENTERING: < 3 ARCMIN
- 4. RoHS: COMPLIANT

## *FOR INFORMATION ONLY:* DO NOT MANUFACTURE PARTS TO THIS DRAWING

SECTION A-A

| SPECIFICATIONS SUBJECT TO CHANGE WITHOUT NOTICE<br>DIMENSIONS ARE FOR REFERENCE ONLY |                      |                      | EFL: 350.41 mm |    | <b>PP</b> <sup>®</sup> Edmund Ontion® |                                                                  |                 |
|--------------------------------------------------------------------------------------|----------------------|----------------------|----------------|----|---------------------------------------|------------------------------------------------------------------|-----------------|
|                                                                                      | S1                   | \$2                  | BFL: 349.31 mm |    | Edmund Optics <sup>®</sup>            |                                                                  |                 |
| Shape                                                                                | CONVEX               | PLANO                |                |    | TITLE                                 | 25.4mm Diameter x 350mm FL, Uncoated,<br>Ultrafast Thin PCX Lens |                 |
| SURFACE QUALITY                                                                      | 20-10                | 20-10                |                |    |                                       |                                                                  |                 |
| CLEAR APERTURE                                                                       | Ø22.86               | Ø22.86               |                |    |                                       |                                                                  |                 |
| BEVEL                                                                                | PROTECTIVE AS NEEDED | PROTECTIVE AS NEEDED | ALL DIMS IN    | mm | DWG NO                                | 11722                                                            | SHEET<br>1 OF 1 |