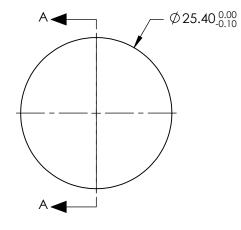

## NOTES:

- 1. SUBSTRATE: FUSED SILICA
- 2. COATING:

\$1 & \$2: NONE

- 3. CENTERING: < 3 ARCMIN
- 4. RoHS: COMPLIANT

## *FOR INFORMATION ONLY:* DO NOT MANUFACTURE PARTS TO THIS DRAWING

SECTION A-A

| SPECIFICATIONS SUBJECT TO CHANGE WITHOUT NOTICE<br>DIMENSIONS ARE FOR REFERENCE ONLY |                      |                      | EFL: 350.41 mm |    | <b>PP</b> <sup>®</sup> Edmund Ontion® |                                                                  |                 |
|--------------------------------------------------------------------------------------|----------------------|----------------------|----------------|----|---------------------------------------|------------------------------------------------------------------|-----------------|
|                                                                                      | S1                   | \$2                  | BFL: 349.31 mm |    | Edmund Optics <sup>®</sup>            |                                                                  |                 |
| Shape                                                                                | CONVEX               | PLANO                |                |    | TITLE                                 | 25.4mm Diameter x 350mm FL, Uncoated,<br>Ultrafast Thin PCX Lens |                 |
| SURFACE QUALITY                                                                      | 20-10                | 20-10                |                |    |                                       |                                                                  |                 |
| CLEAR APERTURE                                                                       | Ø22.86               | Ø22.86               |                |    |                                       |                                                                  |                 |
| BEVEL                                                                                | PROTECTIVE AS NEEDED | PROTECTIVE AS NEEDED | ALL DIMS IN    | mm | DWG NO                                | 11722                                                            | SHEET<br>1 OF 1 |