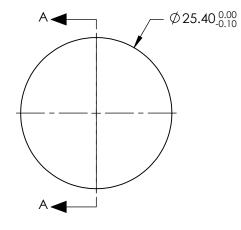

## NOTES:

- 1. SUBSTRATE: IR GRADE FUSED SILICA
- 2. COATING:

S1 & S2: R(ABS) <0.1% @ 1900 - 2200nm

- 3. CENTERING: < 3 ARCMIN
- 4. RoHS: COMPLIANT

## FOR INFORMATION ONLY: DO NOT MANUFACTURE PARTS TO THIS DRAWING

SECTION A-A

| SPECIFICATIONS SUBJECT TO CHANGE WITHOUT NOTICE<br>DIMENSIONS ARE FOR REFERENCE ONLY |                      |                      | EFL: 400.47    | ' mm | <b>Edmund Optics</b> <sup>®</sup> |                                                                               |                 |
|--------------------------------------------------------------------------------------|----------------------|----------------------|----------------|------|-----------------------------------|-------------------------------------------------------------------------------|-----------------|
|                                                                                      | S1                   | \$2                  | BFL: 399.37 mm |      |                                   |                                                                               |                 |
| SHAPE                                                                                | CONVEX               | PLANO                |                |      | ] TITLE                           | 25.4mm Diameter x 400mm FL, 1900-2200nm<br>Coated, IR Ultrafast Thin PCX Lens |                 |
| SURFACE QUALITY                                                                      | 20-10                | 20-10                |                |      |                                   |                                                                               |                 |
| CLEAR APERTURE                                                                       | Ø22.86               | Ø22.86               |                | mm   | DWG NO                            |                                                                               |                 |
| BEVEL                                                                                | PROTECTIVE AS NEEDED | PROTECTIVE AS NEEDED | ALL DIMS IN    |      |                                   | 11626                                                                         | SHEET<br>1 OF 1 |