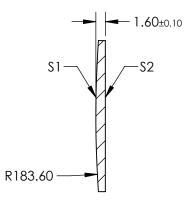

## NOTES:

- 1. SUBSTRATE: IR GRADE FUSED SILICA
- 2. COATING:

S1 & S2: R(ABS) <0.1% @ 1900 - 2200nm

- 3. CENTERING: < 3 ARCMIN
- 4. RoHS: COMPLIANT

## FOR INFORMATION ONLY: DO NOT MANUFACTURE PARTS TO THIS DRAWING

SECTION A-A

| SPECIFICATIONS SUBJECT TO CHANGE WITHOUT NOTICE<br>DIMENSIONS ARE FOR REFERENCE ONLY |                      |                      | EFL: 400.47    | ' mm | <b>Edmund Optics</b> <sup>®</sup> |                                                                               |                 |
|--------------------------------------------------------------------------------------|----------------------|----------------------|----------------|------|-----------------------------------|-------------------------------------------------------------------------------|-----------------|
|                                                                                      | S1                   | \$2                  | BFL: 399.37 mm |      |                                   |                                                                               |                 |
| SHAPE                                                                                | CONVEX               | PLANO                |                |      | ] TITLE                           | 25.4mm Diameter x 400mm FL, 1900-2200nm<br>Coated, IR Ultrafast Thin PCX Lens |                 |
| SURFACE QUALITY                                                                      | 20-10                | 20-10                |                |      |                                   |                                                                               |                 |
| CLEAR APERTURE                                                                       | Ø22.86               | Ø22.86               |                | mm   | DWG NO                            |                                                                               |                 |
| BEVEL                                                                                | PROTECTIVE AS NEEDED | PROTECTIVE AS NEEDED | ALL DIMS IN    |      |                                   | 11626                                                                         | SHEET<br>1 OF 1 |