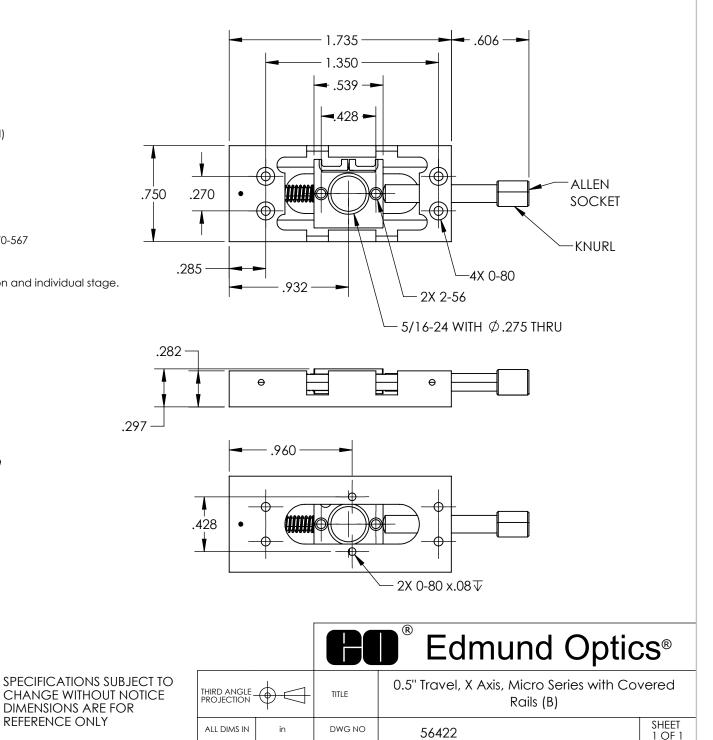

## NOTES:

- 1. TYPE OF MOVEMENT: Single Axis (X) TRAVEL (in): 0.5
- 2. TYPE OF DRIVE: Fine Screw: No Graduations **DRIVE ORIENTATION: Center Drive**
- 3. LOAD CAPACITY (kg): 0.34 Direct Top or Side 1 Push 0.170-0.567 Retract (Extended or Compressed)
- 4. RESOLUTION (um): 0.5
- 5. MAXIMUM RUN-OUT (um): 1.5
- LEADSCREW PITCH(mm): 80 TPI screw pitch PITCH: 80 TPI screw pitch 6. ACCURACY(um): 1.5
- 7. RETURN FORCE, EXTENDED TO COMPRESSED(g):170-567
- 8. WOBBLE(mrad): 0.01
- 9. All tolerances are based on a standard orientation and individual stage.