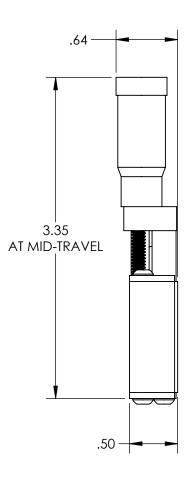

## NOTES:

- MATERIAL: STAINLESS STEEL AND
  BLACK ANODIZED ALUMINUM
- 2. MAX TRAVEL DISTANCE: 13mm
- 3. RoHS: EXEMPT

ALL DIMS IN

## PARTS TO THIS DRAWING

SPECIFICATIONS SUBJECT TO CHANGE WITHOUT NOTICE DIMENSIONS ARE FOR REFERENCE ONLY

|                        | e     | Edmund Optics®                                                  |
|------------------------|-------|-----------------------------------------------------------------|
| THIRD ANGLE PROJECTION | TITLE | 13mm TRAVEL, METRIC MICROMETER, SOLID-<br>TOPBALL BEARING STAGE |

DWG NO

56357

| 13mm TRAVEL, METRIC MICROMETER, SOLID- |  |
|----------------------------------------|--|
| TOPBALL BEARING STAGE                  |  |

SHEET

1 OF 1