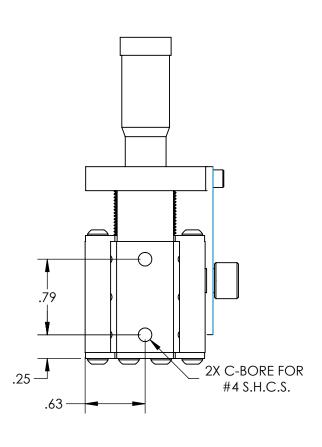

## NOTES:

- MATERIAL: STAINLESS STEEL AND
  BLACK ANODIZED ALUMINUM
- 2. MAX TRAVEL DISTANCE: 13mm
- 3. RoHS: EXEMPT

ALL DIMS IN

## PARTS TO THIS DRAWING

SPECIFICATIONS SUBJECT TO CHANGE WITHOUT NOTICE DIMENSIONS ARE FOR REFERENCE ONLY

|                        | e     | Edmund Optics®                                                  |
|------------------------|-------|-----------------------------------------------------------------|
| THIRD ANGLE PROJECTION | TITLE | 13mm TRAVEL, METRIC MICROMETER, SOLID-<br>TOPBALL BEARING STAGE |

DWG NO

56357

| 13mm TRAVEL, METRIC MICROMETER, SOLID- |  |
|----------------------------------------|--|
| TOPBALL BEARING STAGE                  |  |

SHEET

1 OF 1