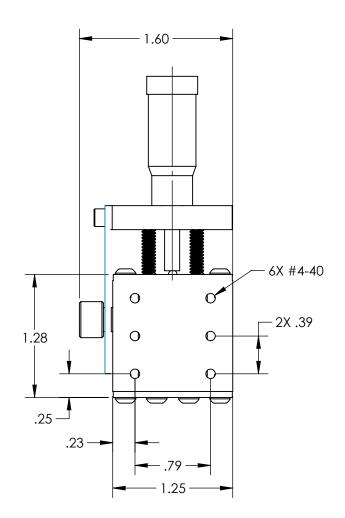

## NOTES:

- MATERIAL: STAINLESS STEEL AND
  BLACK ANODIZED ALUMINUM
- 2. MAX TRAVEL DISTANCE: 13mm
- 3. RoHS: EXEMPT

ALL DIMS IN

## PARTS TO THIS DRAWING

SPECIFICATIONS SUBJECT TO CHANGE WITHOUT NOTICE DIMENSIONS ARE FOR REFERENCE ONLY

|                        | e     | Edmund Optics®                                                  |
|------------------------|-------|-----------------------------------------------------------------|
| THIRD ANGLE PROJECTION | TITLE | 13mm TRAVEL, METRIC MICROMETER, SOLID-<br>TOPBALL BEARING STAGE |

DWG NO

56357

| 13mm TRAVEL, METRIC MICROMETER, SOLID- |  |
|----------------------------------------|--|
| TOPBALL BEARING STAGE                  |  |

SHEET

1 OF 1