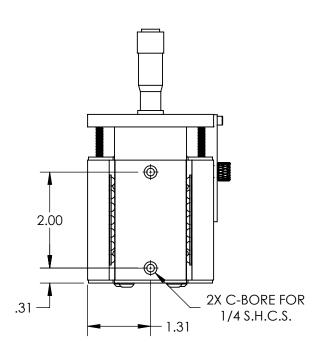

## NOTES:

- MATERIAL: STAINLESS STEEL AND
   BLACK ANODIZED ALUMINUM
- 2. MAX TRAVEL DISTANCE: 13mm
- 3. RoHS: EXEMPT

## FOR INFORMATION ONLY: DO NOT MANUFACTURE PARTS TO THIS DRAWING

SPECIFICATIONS SUBJECT TO CHANGE WITHOUT NOTICE DIMENSIONS ARE FOR REFERENCE ONLY

|  | Edmund Optics®                           |
|--|------------------------------------------|
|  | 12 man TDAVEL AAETDIC AAICDOAAETED COLID |

| THIRD ANGLE_<br>PROJECTION | $\phi \Box$ | TITLE  | 13mm TRAVEL, METRIC MICROMETER, SOLID-<br>TOP BALL BEARING STAGE |                 |
|----------------------------|-------------|--------|------------------------------------------------------------------|-----------------|
| ALL DIMS IN                | in          | DWG NO | 37977                                                            | SHEET<br>1 OF 1 |