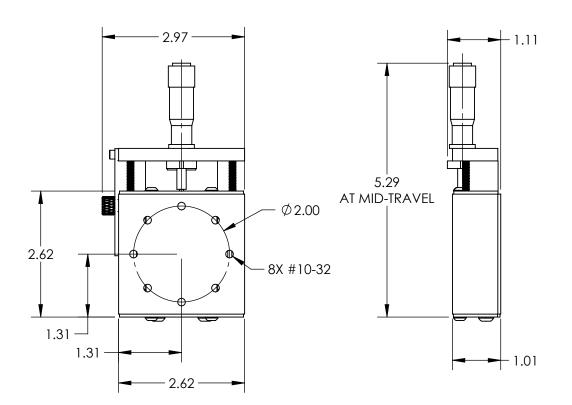

## NOTES:

- MATERIAL: STAINLESS STEEL AND
   BLACK ANODIZED ALUMINUM
- 2. MAX TRAVEL DISTANCE: 13mm
- 3. RoHS: EXEMPT

## FOR INFORMATION ONLY: DO NOT MANUFACTURE PARTS TO THIS DRAWING

SPECIFICATIONS SUBJECT TO CHANGE WITHOUT NOTICE DIMENSIONS ARE FOR REFERENCE ONLY

|  | Edmund Optics®                           |
|--|------------------------------------------|
|  | 12 man TDAVEL AAETDIC AAICDOAAETED COLID |

| THIRD ANGLE_<br>PROJECTION | $\phi \Box$ | TITLE  | 13mm TRAVEL, METRIC MICROMETER, SOLID-<br>TOP BALL BEARING STAGE |                 |
|----------------------------|-------------|--------|------------------------------------------------------------------|-----------------|
| ALL DIMS IN                | in          | DWG NO | 37977                                                            | SHEET<br>1 OF 1 |