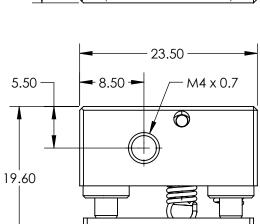

## NOTES:

- MATERIAL:
  - ALUMINUM PLATES, STAINLESS STEEL SCREWS, AND BRASS THREAD BUSHINGS
- 2. TRANSLATION: TILT: ±5 ° TIP: ±5 °
- 3. RoHS: COMPLIANT

SPECIFICATIONS SUBJECT TO CHANGE WITHOUT NOTICE DIMENSIONS ARE FOR REFERENCE ONLY

| <b>Edmund Optics</b> | ® |
|----------------------|---|
|----------------------|---|

| THIRD ANGLE PROJECTION |             | TITLE | S-MOUNT KINEMATIC MOUNT (2-SCREW ADJUSTMENT) |       |                 |
|------------------------|-------------|-------|----------------------------------------------|-------|-----------------|
|                        | ALL DIMS IN | mm    | DWG NO                                       | 11132 | SHEET<br>1 OF 1 |