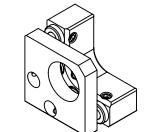

| <b>Edmund Optics</b> | ® |
|----------------------|---|
|----------------------|---|

| THIRD ANGLE PROJECTION |             | TITLE | S-MOUNT KINEMATIC MOUNT (2-SCREW ADJUSTMENT) |       |                 |
|------------------------|-------------|-------|----------------------------------------------|-------|-----------------|
|                        | ALL DIMS IN | mm    | DWG NO                                       | 11132 | SHEET<br>1 OF 1 |