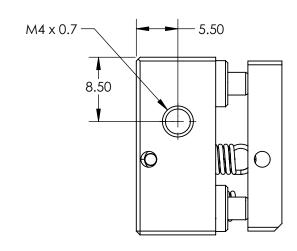

## NOTES:

- MATERIAL:
  - ALUMINUM PLATES, STAINLESS STEEL SCREWS, AND BRASS THREAD BUSHINGS
- 2. TRANSLATION: TILT: ±5 ° TIP: ±5 °
- 3. RoHS: COMPLIANT

SPECIFICATIONS SUBJECT TO CHANGE WITHOUT NOTICE DIMENSIONS ARE FOR REFERENCE ONLY

| <b>Edmund Optics</b> | ® |
|----------------------|---|
|----------------------|---|

| THIRD ANGLE PROJECTION |             | TITLE | S-MOUNT KINEMATIC MOUNT (2-SCREW ADJUSTMENT) |       |                 |
|------------------------|-------------|-------|----------------------------------------------|-------|-----------------|
|                        | ALL DIMS IN | mm    | DWG NO                                       | 11132 | SHEET<br>1 OF 1 |