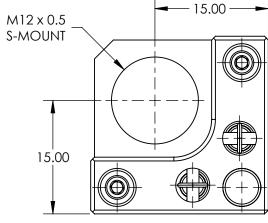

## NOTES:

- MATERIAL:
  - ALUMINUM PLATES, STAINLESS STEEL SCREWS, AND BRASS THREAD BUSHINGS
- 2. TRANSLATION: TILT: ±5 ° TIP: ±5 °
- 3. RoHS: COMPLIANT

SPECIFICATIONS SUBJECT TO CHANGE WITHOUT NOTICE DIMENSIONS ARE FOR REFERENCE ONLY

| <b>Edmund Optics</b> | ® |
|----------------------|---|
|----------------------|---|

| THIRD ANGLE PROJECTION |             | TITLE | S-MOUNT KINEMATIC MOUNT (2-SCREW ADJUSTMENT) |       |                 |
|------------------------|-------------|-------|----------------------------------------------|-------|-----------------|
|                        | ALL DIMS IN | mm    | DWG NO                                       | 11132 | SHEET<br>1 OF 1 |