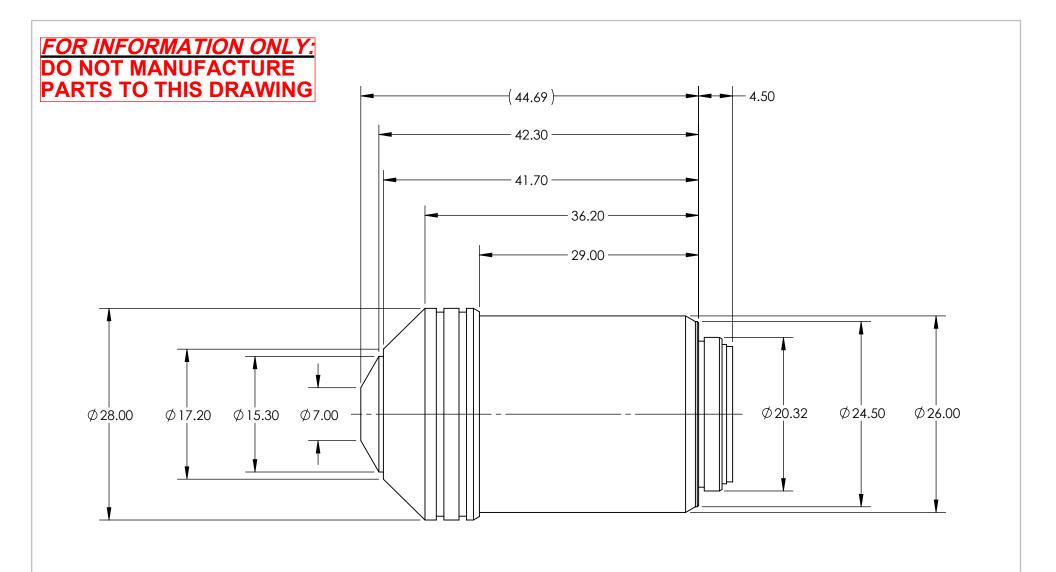

SPECIFICATIONS SUBJECT TO CHANGE WITHOUT NOTICE DIMENSIONS ARE FOR REFERENCE ONLY

| NUMERICAL APERTURE NA MAGNIFICATION      | 1.30<br>100X  |                             |             |        | Edmund Optics                                 | ®            |
|------------------------------------------|---------------|-----------------------------|-------------|--------|-----------------------------------------------|--------------|
| WORKING DISTANCE (mm) FIELD OF VIEW (mm) | 0.2<br>0.26   | THIRD ANGLE _<br>PROJECTION | $\bigoplus$ | TITLE  | Olympus UPLFLN 100X (Oil Immersion) Objective |              |
| FIELD NUMBER                             | 26.5          |                             | ı           |        | ,                                             |              |
| ROHS                                     | NOT COMPLIANT | ALL DIMS IN                 | mm          | DWG NO |                                               | HEET<br>OF 1 |