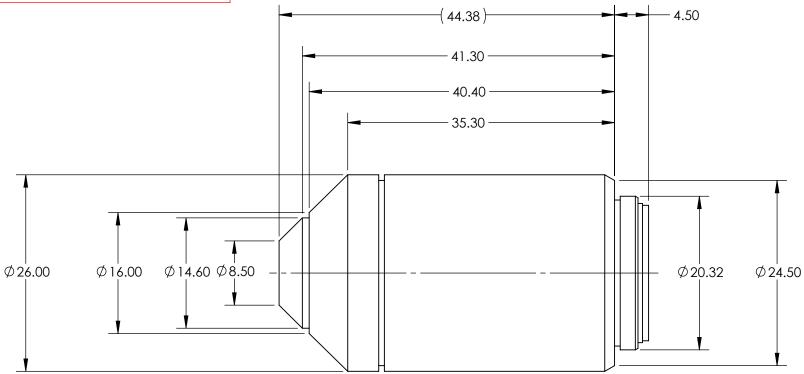

## FOR INFORMATION ONLY: DO NOT MANUFACTURE PARTS TO THIS DRAWING

SPECIFICATIONS SUBJECT TO CHANGE WITHOUT NOTICE DIMENSIONS ARE FOR REFERENCE ONLY

| NUMERICAL APERTURE NA           | 0.75<br>40X   |                        |    | R      | Edmund Option                | CS®             |
|---------------------------------|---------------|------------------------|----|--------|------------------------------|-----------------|
| WORKING DISTANCE (mm)           | 0.51          | THIRD ANGLE PROJECTION |    | TITLE  | Olympus UPLFLN 40X Objective |                 |
| FIELD OF VIEW (mm) FIELD NUMBER | 0.66<br>26.5  |                        |    |        |                              |                 |
| ROHS                            | NOT COMPLIANT | all dims in            | mm | DWG NO | 86820                        | SHEET<br>1 OF 1 |