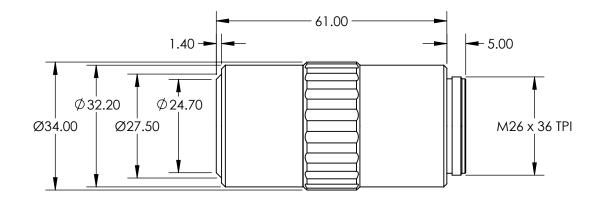

| FOCAL LENGTH (mm)                                 | 100                 |             |    |        |
|---------------------------------------------------|---------------------|-------------|----|--------|
| MAGNIFICATION                                     | 2X                  |             |    |        |
| NUMERICAL APERTURE                                | 0.055               |             |    | FC     |
| WORKING DISTANCE (mm)                             | 34                  |             |    | DC     |
| COMPATIBLE TUBE LENS                              | FOCAL LENGTH: 200mm |             |    | PA     |
| DEPTH OF FOCUS (µm)                               | 91                  |             |    |        |
| ENTRANCE PUPIL (mm)                               | 5.8                 |             |    | SPECI  |
| FIELD OF VIEW, 1/2" SENSOR                        | 3.20 x 2.40mm       |             |    | DIMEN  |
| FIELD OF VIEW, 18 DIAMETER FIELD EYEPIECE<br>(mm) | 9                   |             | [  |        |
| FIELD OF VIEW, 2/3" SENSOR                        | 4.40 x 3.30mm       |             |    |        |
| FIELD OF VIEW, 24 DIAMETER FIELD EYEPIECE<br>(mm) | 12                  |             |    |        |
| RESOLVING POWER (µm)                              | 5                   |             |    | TITLE  |
| WAVELENGTH RANGE (nm)                             | 435 - 655           | PROJECTION  |    |        |
| RoHS                                              | COMPLIANT           | ALL DIMS IN | mm | DWG NO |
|                                                   |                     |             |    |        |

## FOR INFORMATION ONLY: DO NOT MANUFACTURE PARTS TO THIS DRAWING

46142

SPECIFICATIONS SUBJECT TO CHANGE WITHOUT NOTICE DIMENSIONS ARE FOR REFERENCE ONLY

| 2X MITUTOYO PLAN APO INFINITY CORRECTED |  |  |
|-----------------------------------------|--|--|
| LONG WD OBJECTIVE                       |  |  |