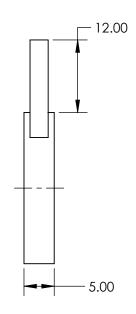

## NOTES:

- CONSTRUCTION:
   Anodized Aluminum Alloy, Stainless Steel Leaves
- 2. NUMBER OF LEAVES: Two sets of 6
- 3. OPERATING TEMPERATURE (°C): <400
- 4. ROHS: COMPLIANT

SPECIFICATIONS SUBJECT TO CHANGE WITHOUT NOTICE DIMENSIONS ARE FOR REFERENCE ONLY

## **Edmund Optics**®

FOR INFORMATION ONLY:
DO NOT MANUFACTURE
PARTS TO THIS DRAWING

| THIRD ANGLE PROJECTION |    | TITLE  | 25mm Outer Dia., Zero Aperture, Stainless<br>Steel Leaves |                 |
|------------------------|----|--------|-----------------------------------------------------------|-----------------|
| ALL DIMS IN            | mm | DWG NO | 57594                                                     | SHEET<br>1 OF 1 |