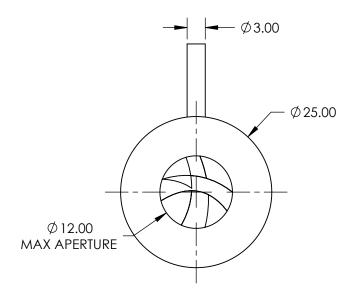

## NOTES:

- CONSTRUCTION:
   Anodized Aluminum Alloy, Stainless Steel Leaves
- 2. NUMBER OF LEAVES: Two sets of 6
- 3. OPERATING TEMPERATURE (°C): <400
- 4. ROHS: COMPLIANT

SPECIFICATIONS SUBJECT TO CHANGE WITHOUT NOTICE DIMENSIONS ARE FOR REFERENCE ONLY

## **Edmund Optics**®

FOR INFORMATION ONLY:
DO NOT MANUFACTURE
PARTS TO THIS DRAWING

| THIRD ANGLE PROJECTION |    | TITLE  | 25mm Outer Dia., Zero Aperture, Stainless<br>Steel Leaves |                 |
|------------------------|----|--------|-----------------------------------------------------------|-----------------|
| ALL DIMS IN            | mm | DWG NO | 57594                                                     | SHEET<br>1 OF 1 |