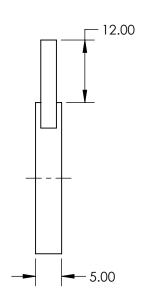

## NOTES:

- CONSTRUCTION:
   Anodized Aluminum Alloy, Burnished Leaves
- 2. NUMBER OF LEAVES: Two sets of 6
- 3. OPERATING TEMPERATURE (°C): <250
- 4. ROHS: COMPLIANT

SPECIFICATIONS SUBJECT TO CHANGE WITHOUT NOTICE DIMENSIONS ARE FOR REFERENCE ONLY

## **Edmund Optics®**

FOR INFORMATION ONLY:
DO NOT MANUFACTURE
PARTS TO THIS DRAWING

| THIRD ANGLE PROJECTION |    | TITLE  | 29mm Outer Dia., Zero Aperture, Burnished<br>Steel Leaves |                 |
|------------------------|----|--------|-----------------------------------------------------------|-----------------|
| ALL DIMS IN            | mm | DWG NO | 57588                                                     | SHEET<br>1 OF 1 |