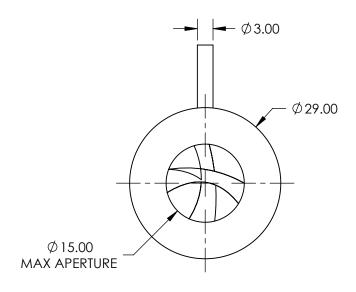

## NOTES:

- CONSTRUCTION:
   Anodized Aluminum Alloy, Burnished Leaves
- 2. NUMBER OF LEAVES: Two sets of 6
- 3. OPERATING TEMPERATURE (°C): <250
- 4. ROHS: COMPLIANT

SPECIFICATIONS SUBJECT TO CHANGE WITHOUT NOTICE DIMENSIONS ARE FOR REFERENCE ONLY

## **Edmund Optics®**

FOR INFORMATION ONLY:
DO NOT MANUFACTURE
PARTS TO THIS DRAWING

| THIRD ANGLE PROJECTION |    | TITLE  | 29mm Outer Dia., Zero Aperture, Burnished<br>Steel Leaves |                 |
|------------------------|----|--------|-----------------------------------------------------------|-----------------|
| ALL DIMS IN            | mm | DWG NO | 57588                                                     | SHEET<br>1 OF 1 |