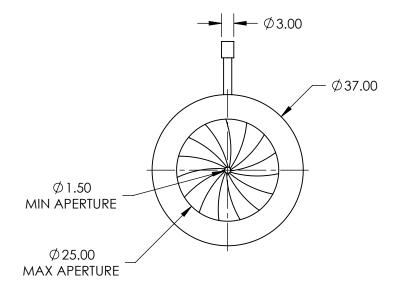

## NOTES:

- CONSTRUCTION:
   Anodized Aluminum Alloy, Anti-Reflection (AR) Leaves
- 2. NUMBER OF LEAVES: 15
- 3. OPERATING TEMPERATURE (°C): <180
- 4. ROHS: COMPLIANT

SPECIFICATIONS SUBJECT TO CHANGE WITHOUT NOTICE DIMENSIONS ARE FOR REFERENCE ONLY

## **Edmund Optics®**

FOR INFORMATION ONLY:
DO NOT MANUFACTURE
PARTS TO THIS DRAWING

| THIRD ANGLE PROJECTION |    | TITLE  | 37mm Outer Dia., AR Steel Leaves Iris<br>Diaphragm |                 |
|------------------------|----|--------|----------------------------------------------------|-----------------|
| ALL DIMS IN            | mm | DWG NO | 84131                                              | SHEET<br>1 OF 1 |