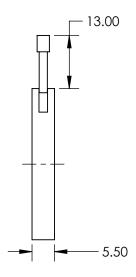

## NOTES:

- CONSTRUCTION:
   Anodized Aluminum Alloy, Anti-Reflection (AR) Leaves
- 2. NUMBER OF LEAVES: 15
- 3. OPERATING TEMPERATURE (°C): <180
- 4. ROHS: COMPLIANT

SPECIFICATIONS SUBJECT TO CHANGE WITHOUT NOTICE DIMENSIONS ARE FOR REFERENCE ONLY

## **Edmund Optics®**

FOR INFORMATION ONLY:
DO NOT MANUFACTURE
PARTS TO THIS DRAWING

| THIRD ANGLE PROJECTION |    | TITLE  | 37mm Outer Dia., AR Steel Leaves Iris<br>Diaphragm |                 |
|------------------------|----|--------|----------------------------------------------------|-----------------|
| ALL DIMS IN            | mm | DWG NO | 84131                                              | SHEET<br>1 OF 1 |