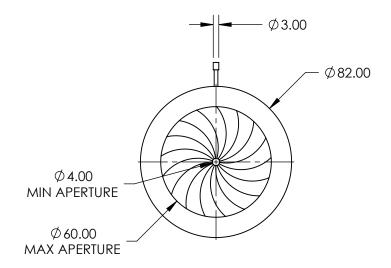

## NOTES:

- CONSTRUCTION:
   Anodized Aluminum Alloy, Burnished Spring Steel Leaves
- 2. NUMBER OF LEAVES: 17
- 3. OPERATING TEMPERATURE (°C): <250
- 4. ROHS: COMPLIANT

SPECIFICATIONS SUBJECT TO CHANGE WITHOUT NOTICE DIMENSIONS ARE FOR REFERENCE ONLY

## **Edmund Optics®**

FOR INFORMATION ONLY:
DO NOT MANUFACTURE
PARTS TO THIS DRAWING

|  | THIRD ANGLE PROJECTION |    | TITLE  | 82mm Outer Dia., Burnished Steel Leaves Iris<br>Diaphragm |                 |
|--|------------------------|----|--------|-----------------------------------------------------------|-----------------|
|  | ALL DIMS IN            | mm | DWG NO | 57585                                                     | SHEET<br>1 OF 1 |