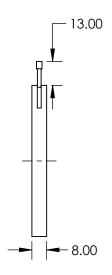

## NOTES:

- CONSTRUCTION:
   Anodized Aluminum Alloy, Burnished Spring Steel Leaves
- 2. NUMBER OF LEAVES: 17
- 3. OPERATING TEMPERATURE (°C): <250
- 4. ROHS: COMPLIANT

SPECIFICATIONS SUBJECT TO CHANGE WITHOUT NOTICE DIMENSIONS ARE FOR REFERENCE ONLY

## **Edmund Optics®**

FOR INFORMATION ONLY:
DO NOT MANUFACTURE
PARTS TO THIS DRAWING

|  | THIRD ANGLE PROJECTION |    | TITLE  | 82mm Outer Dia., Burnished Steel Leaves Iris<br>Diaphragm |                 |
|--|------------------------|----|--------|-----------------------------------------------------------|-----------------|
|  | ALL DIMS IN            | mm | DWG NO | 57585                                                     | SHEET<br>1 OF 1 |