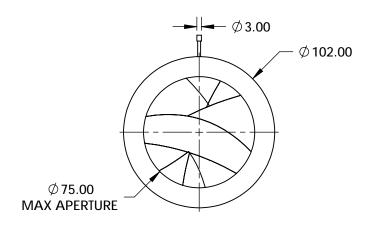

## NOTES:

- CONSTRUCTION: Black Anodized Aluminum, Black Spring Steel Leaves, Stainless Steel Pins
- 2. NUMBER OF LEAVES: Two Sets of 10
- 3. ROHS: COMPLIANT

SPECIFICATIONS SUBJECT TO CHANGE WITHOUT NOTICE DIMENSIONS ARE FOR REFERENCE ONLY

## **Edmund Optics®**

FOR INFORMATION ONLY:
DO NOT MANUFACTURE
PARTS TO THIS DRAWING

| THIRD ANGLE PROJECTION |    | TITLE  | Zero Aperture, 102mm Outer Diameter, Iris<br>Diaphragm |                 |
|------------------------|----|--------|--------------------------------------------------------|-----------------|
| ALL DIMS IN            | mm | DWG NO | 64506                                                  | SHEET<br>1 OF 1 |