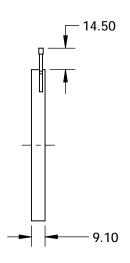

## NOTES:

- CONSTRUCTION: Black Anodized Aluminum, Black Spring Steel Leaves, Stainless Steel Pins
- 2. NUMBER OF LEAVES: Two Sets of 10
- 3. ROHS: COMPLIANT

SPECIFICATIONS SUBJECT TO CHANGE WITHOUT NOTICE DIMENSIONS ARE FOR REFERENCE ONLY

## **Edmund Optics®**

FOR INFORMATION ONLY:
DO NOT MANUFACTURE
PARTS TO THIS DRAWING

| THIRD ANGLE PROJECTION |    | TITLE  | Zero Aperture, 102mm Outer Diameter, Iris<br>Diaphragm |                 |
|------------------------|----|--------|--------------------------------------------------------|-----------------|
| ALL DIMS IN            | mm | DWG NO | 64506                                                  | SHEET<br>1 OF 1 |