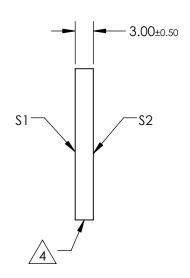

## NOTES:

1. SUBSTRATE MATERIAL:

B270

3. COATING (APPLY ACROSS CLEAR APERTURE)

\$1& \$2: NONE

EDGES FINE GROUND

5. Rohs Compliant

## FOR INFORMATION ONLY: DO NOT MANUFACTURE PARTS TO THIS DRAWING

SPECIFICATIONS SUBJECT TO CHANGE WITHOUT NOTICE DIMENSIONS ARE FOR REFERENCE ONLY

| GROOVES/mm                 | HeNe DIFFRACTED ORDER TYPICAL DISTRIBUTION @ 632.8nm (%) |                      |    |                      |    |  |
|----------------------------|----------------------------------------------------------|----------------------|----|----------------------|----|--|
|                            | -2                                                       | -1                   | 0  | +1                   | +2 |  |
| 70                         | -                                                        | -                    | 41 | 32                   | -  |  |
|                            |                                                          | \$1                  |    | \$2                  |    |  |
| SHAPE                      |                                                          | PLANO                |    | PLANO                |    |  |
| GROVE DENSITY (GROOVES/mm) |                                                          | 70                   |    | N/A                  |    |  |
| BEVEL                      |                                                          | PROTECTIVE AS NEEDED |    | PROTECTIVE AS NEEDED |    |  |