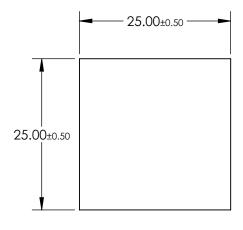

|                              |    |        | Eamuna Optic                                                   | S®              |  |
|------------------------------|----|--------|----------------------------------------------------------------|-----------------|--|
| THIRD ANGLE PROJECTION TITLE |    | TITLE  | 70 GROOVES/mm, 25.0mm SQ,<br>TRANSMISSION GRATING BEAMSPLITTER |                 |  |
| ALL DIMS IN                  | mm | DWG NO | 46068                                                          | SHEET<br>1 OF 1 |  |