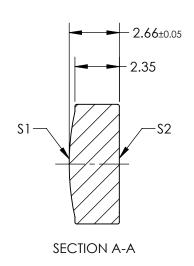

## NOTES:

- 1. SUBSTRATE: D-ZK3
- 2. NUMERICAL APERTURE: 0.13
- 3. COATING

S1 & S2: R(AVG) ≤ 0.5% @ 350 - 700nm

- 4. FOCAL LENGTH TOLERANCE: ±1%
- 5. TRANSMITTED WAVEFRONT ERROR (λ, RMS): < 0.120

## FOR INFORMATION ONLY: DO NOT MANUFACTURE PARTS TO THIS DRAWING

| SPECIFICATIONS SUBJECT TO CHANGE WITHOUT NOTICE DIMENSIONS ARE FOR REFERENCE ONLY |                      |                      | EFL                    | 22.00 |        | Edmund Opt                                                      | rice®           |
|-----------------------------------------------------------------------------------|----------------------|----------------------|------------------------|-------|--------|-----------------------------------------------------------------|-----------------|
|                                                                                   | S1                   | \$2                  | BFL                    | 20.41 | U      |                                                                 | 105             |
| SHAPE                                                                             | CONVEX               | PLANO                | THIRD ANGLE PROJECTION |       | TITLE  | 0.13 NA 22.00mm FL 350-700nm AR Coated,<br>Molded Aspheric Lens |                 |
| SURFACE QUALITY                                                                   | 40-20                | 40-20                |                        |       |        |                                                                 |                 |
| CLEAR APERTURE                                                                    | Ø5.50                | Ø5.50                |                        |       |        |                                                                 |                 |
| BEVEL MAX                                                                         | PROTECTIVE AS NEEDED | PROTECTIVE AS NEEDED | ALL DIMS IN            | mm    | DWG NO | 83543                                                           | SHEET<br>1 OF 1 |