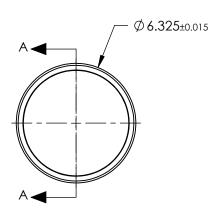

## FOR INFORMATION ONLY: DO NOT MANUFACTURE PARTS TO THIS DRAWING

| SPECIFICATIONS SUBJECT TO CHANGE WITHOUT NOTICE DIMENSIONS ARE FOR REFERENCE ONLY |                      |                      | EFL                    | 22.00 |        | Edmund Opt                                                      | rice®           |
|-----------------------------------------------------------------------------------|----------------------|----------------------|------------------------|-------|--------|-----------------------------------------------------------------|-----------------|
|                                                                                   | S1                   | \$2                  | BFL                    | 20.41 | U      |                                                                 | 105             |
| SHAPE                                                                             | CONVEX               | PLANO                | THIRD ANGLE PROJECTION |       | TITLE  | 0.13 NA 22.00mm FL 350-700nm AR Coated,<br>Molded Aspheric Lens |                 |
| SURFACE QUALITY                                                                   | 40-20                | 40-20                |                        |       |        |                                                                 |                 |
| CLEAR APERTURE                                                                    | Ø5.50                | Ø5.50                |                        |       |        |                                                                 |                 |
| BEVEL MAX                                                                         | PROTECTIVE AS NEEDED | PROTECTIVE AS NEEDED | ALL DIMS IN            | mm    | DWG NO | 83543                                                           | SHEET<br>1 OF 1 |