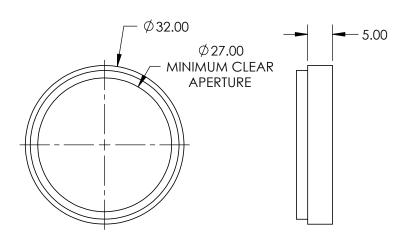

## FOR INFORMATION ONLY: DO NOT MANUFACTURE PARTS TO THIS DRAWING

SPECIFICATIONS SUBJECT TO CHANGE WITHOUT NOTICE DIMENSIONS ARE FOR REFERENCE ONLY

Edmund Ontion

|                 |                      |                      | _                      |      |        | Edmund Oplics                              |
|-----------------|----------------------|----------------------|------------------------|------|--------|--------------------------------------------|
|                 | \$1                  | \$2                  | THIRD ANGLE PROJECTION |      | TITLE  | M30.5 X 0.50, MOUNTED THREADED, RED FILTER |
| SHAPE           | PLANO                | PLANO                |                        |      |        |                                            |
| SURFACE QUALITY | 80-50                | 80-50                |                        | <br> |        |                                            |
| BEVEL           | PROTECTIVE AS NEEDED | PROTECTIVE AS NEEDED | ALL DIMS IN            | mm   | DWG NO | 46545 SHEET                                |