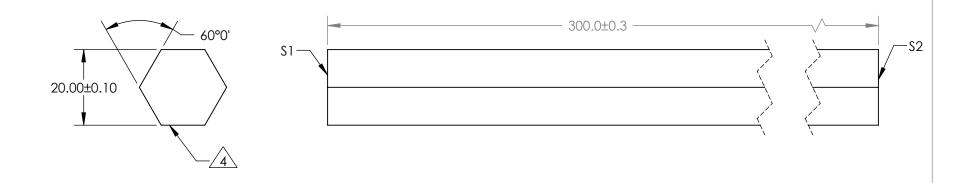

## NOTES:

- 1. ALLOWABLE OPTICAL MATERIAL: GRADE A FINE ANNEALED SCHOTT: N-BK7
- 2. SURFACE S2 TO BE PARALLEL WITH SURFACE S1 TO WITHIN 5 ARCMIN
- 3. COATING (APPLY ACROSS COATING APERTURE)
  \$1: NONE
  \$2: NONE

4. SIX SIDEWALLS:

SURFACE ACCURACY: COMMERCIAL POLISH

## FOR INFORMATION ONLY: DO NOT MANUFACTURE PARTS TO THIS DRAWING

|                             | \$1     | \$2     |                     |    |
|-----------------------------|---------|---------|---------------------|----|
| SHAPE                       | PLANO   | PLANO   | EFL<br>(AT 587.6nm) | NA |
| SURFACE ACCURACY AT 632.8nm | 5 WAVES | 5 WAVES | BFL<br>(AT 587.6nm) | NA |
| SURFACE QUALITY             | 60 - 40 | 60 - 40 | ALL DIMS IN         | mm |