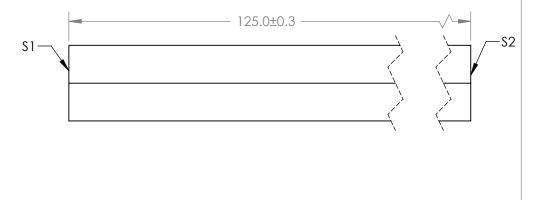

## NOTES:

- 1. ALLOWABLE OPTICAL MATERIAL: GRADE A FINE ANNEALED SCHOTT: N-BK7
- 2. SURFACE S2 TO BE PARALLEL WITH SURFACE S1 TO WITHIN 5 ARCMIN
- COATING (APPLY ACROSS COATING APERTURE) S1: NONE S2: NONE
- 4. SIX SIDEWALLS: SURFACE ACCURACY: COMMERCIAL POLISH

## FOR INFORMATION ONLY: DO NOT MANUFACTURE PARTS TO THIS DRAWING

|                             | S1      | S2      |                     |    |        |
|-----------------------------|---------|---------|---------------------|----|--------|
| SHAPE                       | PLANO   | PLANO   | EFL<br>(AT 587.6nm) | NA | TITLE  |
| SURFACE ACCURACY AT 632.8nm | 5 WAVES | 5 WAVES | BFL<br>(AT 587.6nm) | NA |        |
| SURFACE QUALITY             | 60 - 40 | 60 - 40 | ALL DIMS IN         | mm | DWG NO |

20.0mm HEX LIGHT PIPE, 125mm lg

84535