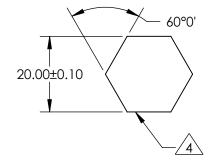

## NOTES:

- 1. ALLOWABLE OPTICAL MATERIAL: GRADE A FINE ANNEALED SCHOTT: N-BK7
- 2. SURFACE S2 TO BE PARALLEL WITH SURFACE S1 TO WITHIN 5 ARCMIN
- COATING (APPLY ACROSS COATING APERTURE) S1: NONE S2: NONE
- 4. SIX SIDEWALLS: SURFACE ACCURACY: COMMERCIAL POLISH

20.0mm HEX LIGHT PIPE, 125mm lg

84535