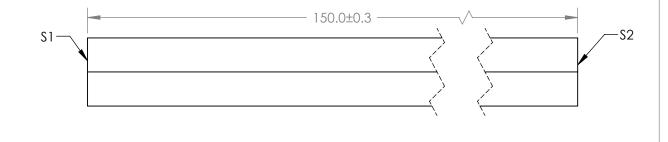

## NOTES:

- 1. ALLOWABLE OPTICAL MATERIAL: FUSED SILICA CORNING 7980
- 2. SURFACE S2 TO BE PARALLEL WITH SURFACE S1 TO WITHIN 5 ARCMIN
- COATING (APPLY ACROSS COATING APERTURE) S1: NONE S2: NONE
- 4. SIX SIDEWALLS: SURFACE ACCURACY: COMMERCIAL POLISH

## *FOR INFORMATION ONLY*: DO NOT MANUFACTURE PARTS TO THIS DRAWING

|                             | S1      | S2      |                     |    |        |
|-----------------------------|---------|---------|---------------------|----|--------|
| SHAPE                       | PLANO   | PLANO   | EFL<br>(AT 587.6nm) | NA | TITLE  |
| SURFACE ACCURACY AT 632.8nm | 1 WAVE  | 1 WAVE  | BFL<br>(AT 587.6nm) | NA |        |
| SURFACE QUALITY             | 60 - 40 | 60 - 40 | ALL DIMS IN         | mm | DWG NO |

6mm HEX LIGHT PIPE, 150mm lg

65835