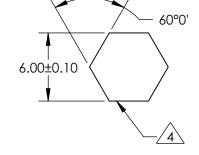

## NOTES:

- 1. ALLOWABLE OPTICAL MATERIAL: FUSED SILICA CORNING 7980
- 2. SURFACE S2 TO BE PARALLEL WITH SURFACE S1 TO WITHIN 5 ARCMIN
- COATING (APPLY ACROSS COATING APERTURE) S1: NONE S2: NONE
- 4. SIX SIDEWALLS: SURFACE ACCURACY: COMMERCIAL POLISH

6mm HEX LIGHT PIPE, 150mm lg

65835