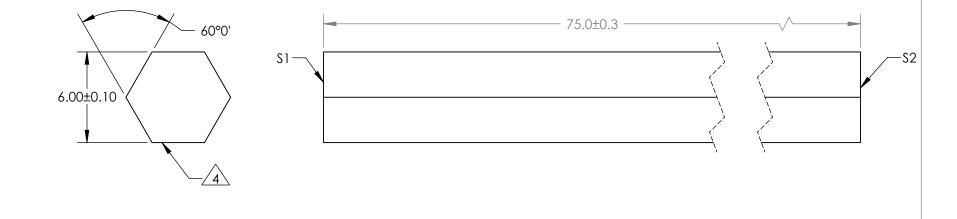

## NOTES:

- 1. ALLOWABLE OPTICAL MATERIAL: FUSED SILICA CORNING 7980
- 2. SURFACE S2 TO BE PARALLEL WITH SURFACE S1 TO WITHIN 5 ARCMIN
- 3. COATING (APPLY ACROSS COATING APERTURE) \$1: NONE \$2: NONE
- 4. SIX SIDEWALLS: SURFACE ACCURACY: COMMERCIAL POLISH

## FOR INFORMATION ONLY: DO NOT MANUFACTURE PARTS TO THIS DRAWING

6mm HEX LIGHT PIPE, 75mm lg

63095

|                             | S1      | S2      |                     |    |        |
|-----------------------------|---------|---------|---------------------|----|--------|
| SHAPE                       | PLANO   | PLANO   | EFL<br>(AT 587.6nm) | NA | TITLE  |
| SURFACE ACCURACY AT 632.8nm | 1 WAVE  |         | BFL<br>(AT 587.6nm) | NA |        |
| SURFACE QUALITY             | 60 - 40 | (0, 10) | ALL DIMS IN         | mm | DWG NO |