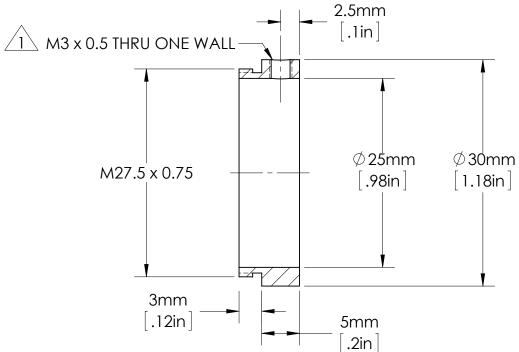

SPECIFICATIONS SUBJECT TO CHANGE WITHOUT NOTICE DIMENSIONS ARE FOR REFERENCE ONLY DIMENSIONS ARE IN mm [INCHES]

NOTES:

1.\tag{1.\tag{1}} INCLUDES 1 M3 x 2.5mm LONG, FLAT POINT SET SCREW. ORDER ADDITIONAL PACKAGES OF 5 USING SN 85422.

**SECTION A-A** 

| - |        | <b>Edmund Optics</b> ®                                 |          |                            |                 |     |     |  |
|---|--------|--------------------------------------------------------|----------|----------------------------|-----------------|-----|-----|--|
|   | TITLE  | 30mm Cage Simple Optic Mount, 25mm Dia x 5mm Thickness |          |                            |                 |     |     |  |
|   | DWG NO | 86147                                                  | MATERIAL | BLACK ANODIZED<br>ALUMINUM | SHEET<br>1 OF 1 | REV | 000 |  |